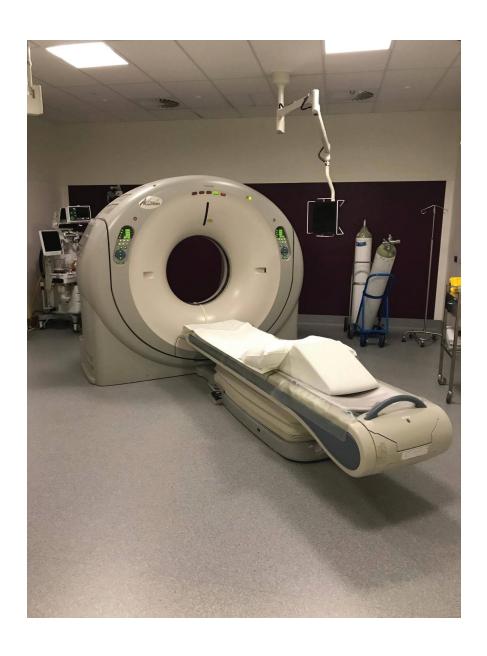

|                             | СТ                           | page 14 |  |
|-----------------------------|------------------------------|---------|--|
| Da                          | y of Surgery Admissions      |         |  |
|                             | Entrance                     | page 15 |  |
|                             | Front desk                   | page 16 |  |
|                             | Waiting area                 | page 17 |  |
| Hospital ward               |                              |         |  |
|                             | Staff station                | page 18 |  |
|                             | Patient bed                  | page 19 |  |
|                             | Call bell                    | page 20 |  |
|                             | Patient entertainment system | page 21 |  |
|                             | Pathology staff              | page 22 |  |
|                             | Pathology test               | page 23 |  |
| Other areas in the hospital |                              |         |  |
|                             | Pharmacy                     | page 24 |  |
|                             | Aboriginal Support Services  | page 25 |  |
|                             | Sacred space                 | page 26 |  |
| Со                          | ntact                        | page 27 |  |