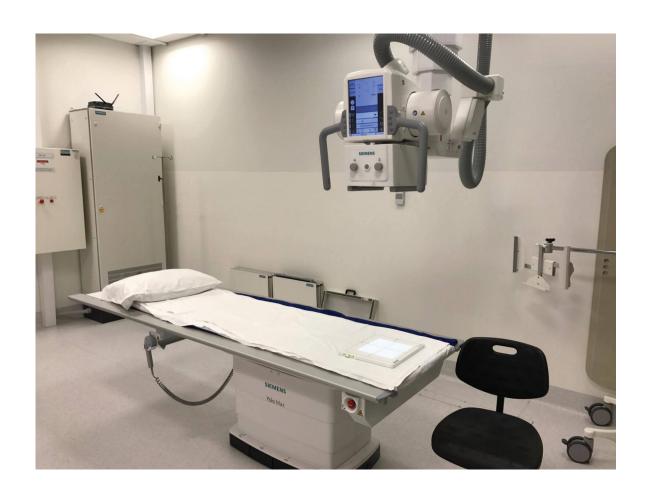

|
|                             | Aboriginal Support Services  | page 25 |  |
|                             | Sacred space                 | page 26 |  |
| Со                          | ntact                        | page 27 |  |

#### Introduction

This book is to help you get ready for coming to hospital.

You can look at these photos of different parts of the hospital, so you know what to expect when you visit. This book was made to help people with a disability, but it can be used to help anyone who needs to get ready for coming to hospital.

### Main entrance

### Entrance



### Main entrance

### Front desk



## Main entrance Lifts



#### Entrance



### Triage



### Waiting area



### Children's waiting area



### Front desk



### Waiting area



### Changing room



X-ray



### **Ultrasound**





## Day of Surgery Admissions

#### **Entrance**



## Day of Surgery Admissions

#### Front desk



## Day of Surgery Admissions

### Waiting area



# Hospital ward

### Staff station



# Hospital ward

### Bed



# Hospital ward Call bell



## Hospital ward

### Patient entertainment system



## Hospital ward

### Pathology staff



# Hospital ward Pathology test



# Other areas of the hospital Pharmacy



## Other areas of the hospital

### **Aboriginal Support Services**



# Other areas of the hospital

### Sacred space



### Contact

Bendigo Health 100 Barnard Street Access via Mercy Street Bendigo Victoria 3550

Postal address: PO Box 126, Bendigo

Victoria 3552

Phone: 03 5454 6000

Email: info@bendigohealth.org.au

In a medical emergency telephone 00