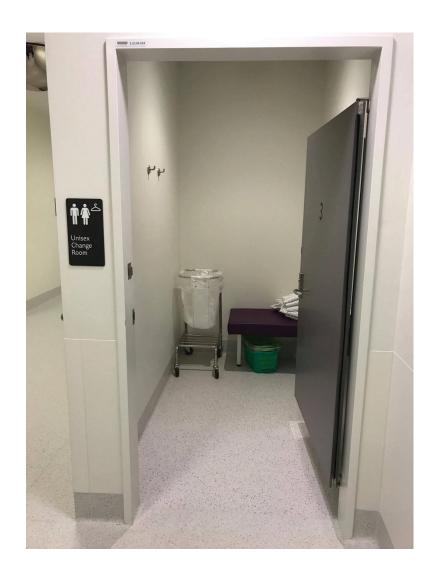

age 24 |  |
|                             | Aboriginal Support Services  | page 25 |  |
|                             | Sacred space                 | page 26 |  |
| Со                          | ntact                        | page 27 |  |

#### Introduction

This book is to help you get ready for coming to hospital.

You can look at these photos of different parts of the hospital, so you know what to expect when you visit. This book was made to help people with a disability, but it can be used to help anyone who needs to get ready for coming to hospital.

### Main entrance

### Entrance



### Main entrance

### Front desk



## Main entrance Lifts



#### Entrance



### Triage



### Waiting area



### Children's waiting area



### Front desk



### Waiting area



### Changing room



X-ray



### **Ultrasound**





## Day of Surgery Admissions

#### **Entrance**



## Day of Surgery Admissions

#### Front desk



## Day of Surgery Admissions

### Waiting area



# Hospital ward

### Staff station



# Hospital ward

### Bed



# Hospital ward Call bell



## Hospital ward

### Patient entertainment system



## Hospital ward

### Pathology staff



# Hospital ward Pathology test



# Other areas of the hospital Pharmacy



## Other areas of the hospital

### **Aboriginal Support Services**



# Other areas of the hospital

### Sacred space



### Contact

Bendigo Health 100 Barnard Street Access via Mercy Street Bendigo Victoria 3550

Postal address: PO Box 126, Bendigo

Victoria 3552

Phone: 03 5454 6000

Email: info@bendigohealth.org.au

In a medical emergency tel