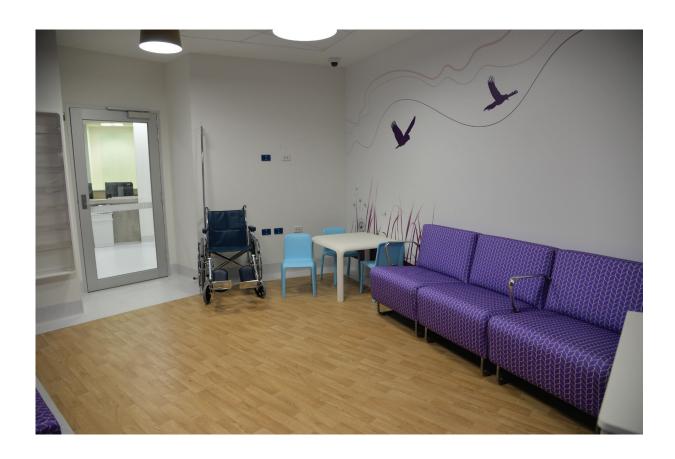

| Pharmacy                     | page 24 |  |
|                             | Aboriginal Support Services  | page 25 |  |
|                             | Sacred space                 | page 26 |  |
| Со                          | ntact                        | page 27 |  |

#### Introduction

This book is to help you get ready for coming to hospital.

You can look at these photos of different parts of the hospital, so you know what to expect when you visit. This book was made to help people with a disability, but it can be used to help anyone who needs to get ready for coming to hospital.

### Main entrance

### Entrance



### Main entrance

### Front desk



## Main entrance Lifts



#### Entrance



### Triage



### Waiting area



### Children's waiting area



### Front desk



### Waiting area



### Changing room



X-ray



### **Ultrasound**





## Day of Surgery Admissions

#### **Entrance**



## Day of Surgery Admissions

#### Front desk



## Day of Surgery Admissions

### Waiting area



# Hospital ward

### Staff station



# Hospital ward

### Bed



# Hospital ward Call bell



## Hospital ward

### Patient entertainment system



## Hospital ward

### Pathology staff



# Hospital ward Pathology test



# Other areas of the hospital Pharmacy



## Other areas of the hospital

### **Aboriginal Support Services**



# Other areas of the hospital

### Sacred space



### Contact

Bendigo Health 100 Barnard Street Access via Mercy Street Bendigo Victoria 3550

Postal address: PO Box 126, Bendigo

Victoria 3552

Phone: 03 5454 6000

E