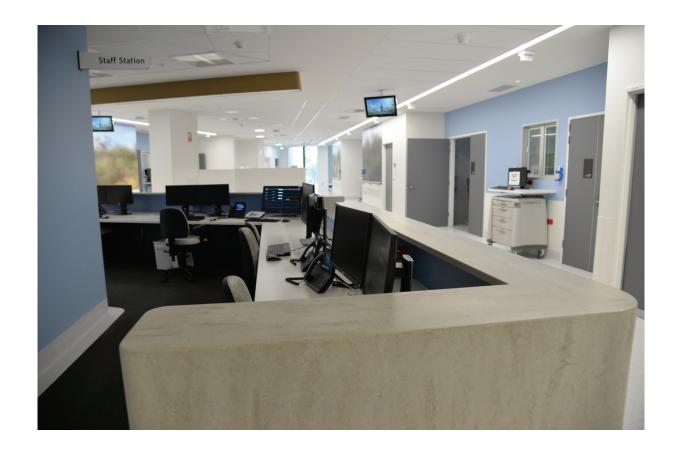

| page 27 |  |

#### Introduction

This book is to help you get ready for coming to hospital.

You can look at these photos of different parts of the hospital, so you know what to expect when you visit. This book was made to help people with a disability, but it can be used to help anyone who needs to get ready for coming to hospital.

### Main entrance

### Entrance



### Main entrance

### Front desk



## Main entrance Lifts



#### Entrance



### Triage



### Waiting area



### Children's waiting area



### Front desk



### Waiting area



### Changing room



X-ray



### **Ultrasound**





## Day of Surgery Admissions

#### **Entrance**



## Day of Surgery Admissions

#### Front desk



## Day of Surgery Admissions

### Waiting area



# Hospital ward

### Staff station



# Hospital ward

### Bed



# Hospital ward Call bell



## Hospital ward

### Patient entertainment system



## Hospital ward

### Pathology staff



# Hospital ward Pathology test



# Other areas of the hospital Pharmacy



## Other areas of the hospital

### **Aboriginal Support Services**



# Other areas of the hospital

### Sacred space



### Contact

Bendigo Health 100 Barnard Street Access via Mercy Street Bendigo Victoria 3550

Postal address: PO Box 126, Bendigo

Victoria 3552

Phone: 03 5454 6000

Email: info@bendigohealth.org.au

In a medical emergency telephone 000 and ask for an ambulance