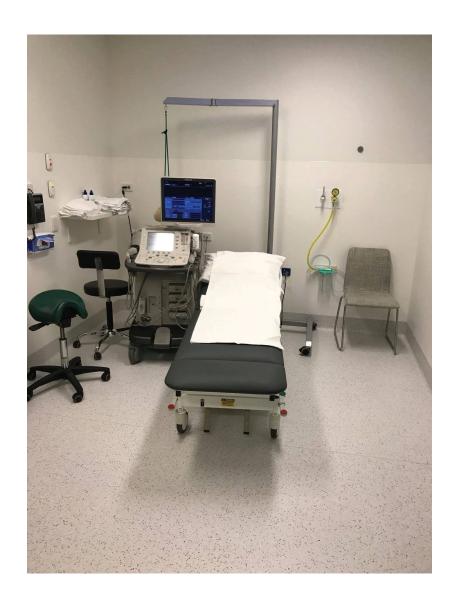

| Aboriginal Support Services  | page 25 |  |
|                             | Sacred space                 | page 26 |  |
| Со                          | ntact                        | page 27 |  |

#### Introduction

This book is to help you get ready for coming to hospital.

You can look at these photos of different parts of the hospital, so you know what to expect when you visit. This book was made to help people with a disability, but it can be used to help anyone who needs to get ready for coming to hospital.

### Main entrance

### Entrance



### Main entrance

### Front desk



## Main entrance Lifts



#### Entrance



### Triage



### Waiting area



### Children's waiting area



### Front desk



### Waiting area



### Changing room



X-ray



### **Ultrasound**





## Day of Surgery Admissions

#### **Entrance**



## Day of Surgery Admissions

#### Front desk



## Day of Surgery Admissions

### Waiting area



# Hospital ward

### Staff station



# Hospital ward

### Bed



# Hospital ward Call bell



## Hospital ward

### Patient entertainment system



## Hospital ward

### Pathology staff



# Hospital ward Pathology test



# Other areas of the hospital Pharmacy



## Other areas of the hospital

### **Aboriginal Support Services**



# Other areas of the hospital

### Sacred space



### Contact

Bendigo Health 100 Barnard Street Access via Mercy Street Bendigo Victoria 3550

Postal address: PO Box 126, Bendigo

Victoria 3552

Phone: 03 5454 6000

Email: info@bendigohealth.org.au

In a medical emergency telephone 000 and ask for an ambul