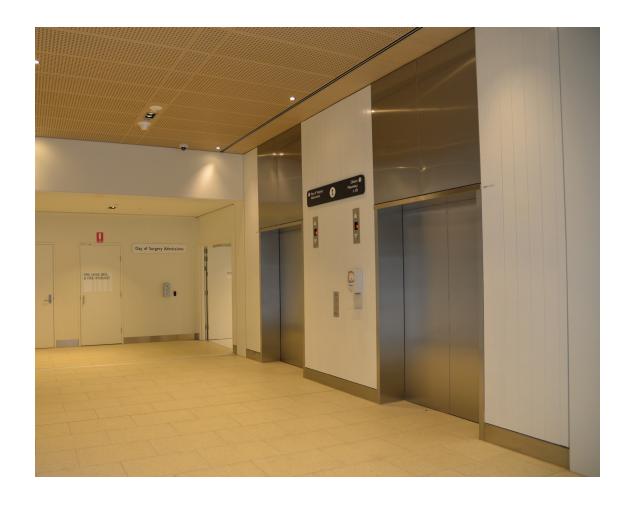

| Other areas in the hospital |                              |         |  |
|                             | Pharmacy                     | page 24 |  |
|                             | Aboriginal Support Services  | page 25 |  |
|                             | Sacred space                 | page 26 |  |
| Со                          | ntact                        | page 27 |  |

#### Introduction

This book is to help you get ready for coming to hospital.

You can look at these photos of different parts of the hospital, so you know what to expect when you visit. This book was made to help people with a disability, but it can be used to help anyone who needs to get ready for coming to hospital.

### Main entrance

### Entrance



### Main entrance

### Front desk



## Main entrance Lifts



#### Entrance



### Triage



### Waiting area



### Children's waiting area



### Front desk



### Waiting area



### Changing room



X-ray



### **Ultrasound**





## Day of Surgery Admissions

#### **Entrance**



## Day of Surgery Admissions

#### Front desk



## Day of Surgery Admissions

### Waiting area



# Hospital ward

### Staff station



# Hospital ward

### Bed



# Hospital ward Call bell



## Hospital ward

### Patient entertainment system



## Hospital ward

### Pathology staff



# Hospital ward Pathology test



# Other areas of the hospital Pharmacy



## Other areas of the hospital

### **Aboriginal Support Services**



# Other areas of the hospital

### Sacred space



### Contact

Bendigo Health 100 Barnard Street Access via Mercy Street Bendigo Victori