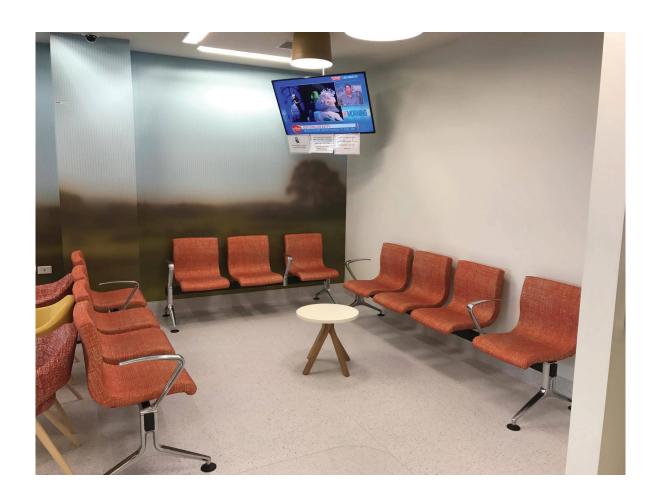

| ntact                        | page 27 |  |

#### Introduction

This book is to help you get ready for coming to hospital.

You can look at these photos of different parts of the hospital, so you know what to expect when you visit. This book was made to help people with a disability, but it can be used to help anyone who needs to get ready for coming to hospital.

### Main entrance

### Entrance



### Main entrance

### Front desk



## Main entrance Lifts



#### Entrance



### Triage



### Waiting area



### Children's waiting area



### Front desk



### Waiting area



### Changing room



X-ray



### **Ultrasound**





## Day of Surgery Admissions

#### **Entrance**



## Day of Surgery Admissions

#### Front desk



## Day of Surgery Admissions

### Waiting area



# Hospital ward

### Staff station



# Hospital ward

### Bed



# Hospital ward Call bell



## Hospital ward

### Patient entertainment system



## Hospital ward

### Pathology staff



# Hospital ward Pathology test



# Other areas of the hospital Pharmacy



## Other areas of the hospital

### **Aboriginal Support Services**



# Other areas of the hospital

### Sacred space



### Contact

Bendigo Health 100 Barnard Street Access via Mercy Street Bendigo Victoria 3550

Postal address: PO Box 126, Bendigo

Victoria 3552

Phone: 03 5454 6000

Email: info@bendigohealth.org.au

In a medical emergency telephone 000 and ask for an ambulance