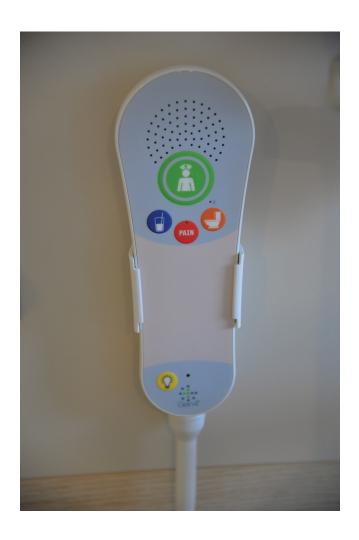

lp you get ready for coming to hospital.

You can look at these photos of different parts of the hospital, so you know what to expect when you visit. This book was made to help people with a disability, but it can be used to help anyone who needs to get ready for coming to hospital.

### Main entrance

### Entrance



### Main entrance

### Front desk



## Main entrance Lifts



#### Entrance



### Triage



### Waiting area



### Children's waiting area



### Front desk



### Waiting area



### Changing room



X-ray



### **Ultrasound**





## Day of Surgery Admissions

#### **Entrance**



## Day of Surgery Admissions

#### Front desk



## Day of Surgery Admissions

### Waiting area



# Hospital ward

### Staff station



# Hospital ward

### Bed



# Hospital ward Call bell



## Hospital ward

### Patient entertainment system



## Hospital ward

### Pathology staff



# Hospital ward Pathology test



# Other areas of the hospital Pharmacy



## Other areas of the hospital

### **Aboriginal Support Services**



# Other areas of the hospital

### Sacred space



### Contact

Bendigo Health 100 Barnard Street Access via Mercy Street Bendigo Victoria 3550

Postal address: PO Box 126, Bendigo

Victoria 3552

Phone: 03 5454 6000

Email: info@bendigohealth.org.au

In a medical emergency telephone 000 and ask for an ambulance