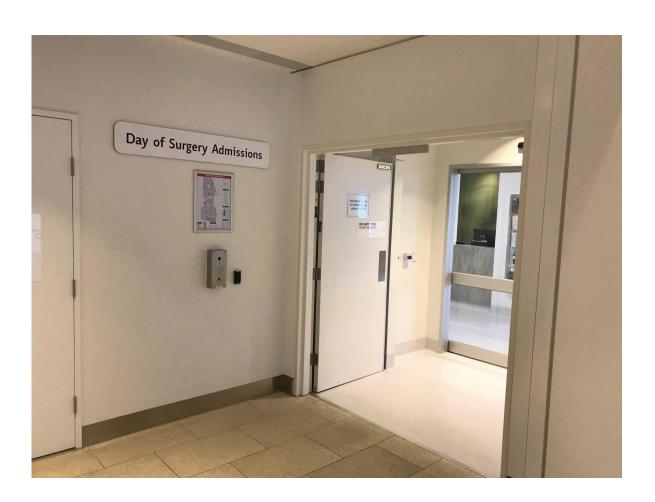

|
|                             | Sacred space                 | page 26 |  |
| Со                          | ntact                        | page 27 |  |

#### Introduction

This book is to help you get ready for coming to hospital.

You can look at these photos of different parts of the hospital, so you know what to expect when you visit. This book was made to help people with a disability, but it can be used to help anyone who needs to get ready for coming to hospital.

### Main entrance

### Entrance



### Main entrance

### Front desk



## Main entrance Lifts



#### Entrance



### Triage



### Waiting area



### Children's waiting area



### Front desk



### Waiting area



### Changing room



X-ray



### **Ultrasound**





## Day of Surgery Admissions

#### **Entrance**



## Day of Surgery Admissions

#### Front desk



## Day of Surgery Admissions

### Waiting area



# Hospital ward

### Staff station



# Hospital ward

### Bed



# Hospital ward Call bell



## Hospital ward

### Patient entertainment system



## Hospital ward

### Pathology staff



# Hospital ward Pathology test



# Other areas of the hospital Pharmacy



## Other areas of the hospital

### **Aboriginal Support Services**



# Other areas of the hospital

### Sacred space



### Contact

Bendigo Health 100 Barnard Street Access via Mercy Street Bendigo Victoria 3550

Postal address: PO Box 126, Bendigo

Victoria 3552

Phone: 03 5454 6000

Email: info@bendigohealth.org.au

In a medical emergency telephone 000 and ask for an ambulance