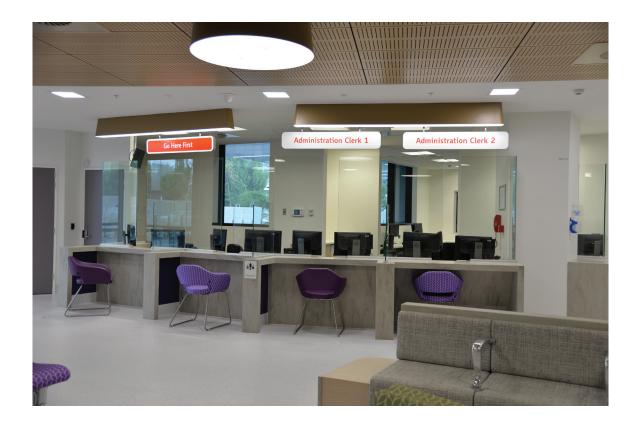

|                              |         |  |
|                             | Pharmacy                     | page 24 |  |
|                             | Aboriginal Support Services  | page 25 |  |
|                             | Sacred space                 | page 26 |  |
| Со                          | ntact                        | page 27 |  |

#### Introduction

This book is to help you get ready for coming to hospital.

You can look at these photos of different parts of the hospital, so you know what to expect when you visit. This book was made to help people with a disability, but it can be used to help anyone who needs to get ready for coming to hospital.

### Main entrance

### Entrance



### Main entrance

### Front desk



## Main entrance Lifts



#### Entrance



### Triage



### Waiting area



### Children's waiting area



### Front desk



### Waiting area



### Changing room



X-ray



### **Ultrasound**





## Day of Surgery Admissions

#### **Entrance**



## Day of Surgery Admissions

#### Front desk



## Day of Surgery Admissions

### Waiting area



# Hospital ward

### Staff station



# Hospital ward

### Bed



# Hospital ward Call bell



## Hospital ward

### Patient entertainment system



## Hospital ward

### Pathology staff



# Hospital ward Pathology test



# Other areas of the hospital Pharmacy



## Other areas of the hospital

### **Aboriginal Support Services**



# Other areas of the hospital

### Sacred space



### Contact

Bendigo Health 100 Barnard Street Access via Mercy Street Bendigo Victoria 3550

Postal address: PO Box