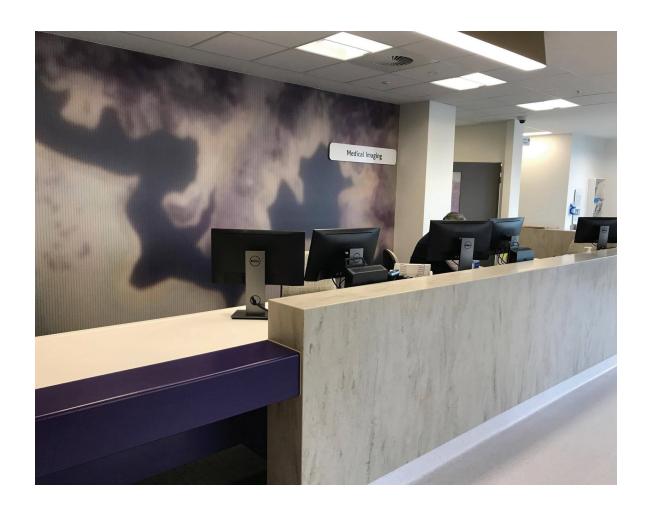

| Pharmacy                     | page 24 |  |
|                             | Aboriginal Support Services  | page 25 |  |
|                             | Sacred space                 | page 26 |  |
| Со                          | ntact                        | page 27 |  |

#### Introduction

This book is to help you get ready for coming to hospital.

You can look at these photos of different parts of the hospital, so you know what to expect when you visit. This book was made to help people with a disability, but it can be used to help anyone who needs to get ready for coming to hospital.

### Main entrance

### Entrance



### Main entrance

### Front desk



## Main entrance Lifts



#### Entrance



### Triage



### Waiting area



### Children's waiting area



### Front desk



### Waiting area



### Changing room



X-ray



### **Ultrasound**





## Day of Surgery Admissions

#### **Entrance**



## Day of Surgery Admissions

#### Front desk



## Day of Surgery Admissions

### Waiting area



# Hospital ward

### Staff station



# Hospital ward

### Bed



# Hospital ward Call bell



## Hospital ward

### Patient entertainment system



## Hospital ward

### Pathology staff



# Hospital ward Pathology test



# Other areas of the hospital Pharmacy



## Other areas of the hospital

### **Aboriginal Support Services**



# Other areas of the hospital

### Sacred space



### Contact

Bendigo Health 100 Barnard Street Access via Mercy Street Bendigo Victoria 3550

Postal address: PO Box 126, Bendigo

Victoria 3552

Phone: 03 5454 6000

Email: info@bendigo