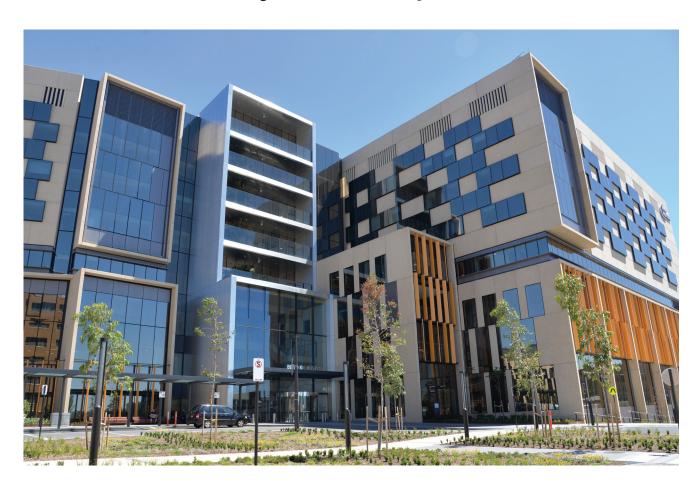

# Bendigo Health

### Photo Library of Hospital Services



## In this book

| Introduction            | page 1  |  |  |
|-------------------------|---------|--|--|
| Main entrance           |         |  |  |
| Entrance                | page 2  |  |  |
| Help desk               | page 3  |  |  |
| Patient lifts           | page 4  |  |  |
| Emergency department    |         |  |  |
| Entrance                | page 5  |  |  |
| Triage                  | page 6  |  |  |
| Waiting area            | page 7  |  |  |
| Children's waiting area | page 8  |  |  |
| Medical Imaging         |         |  |  |
| Front desk              | page 9  |  |  |
| Waiting area            | page 10 |  |  |
| Changing room           | page 11 |  |  |
| X-ray                   | page 12 |  |  |
| Ultrasound              | page 13 |  |  |

|                             |