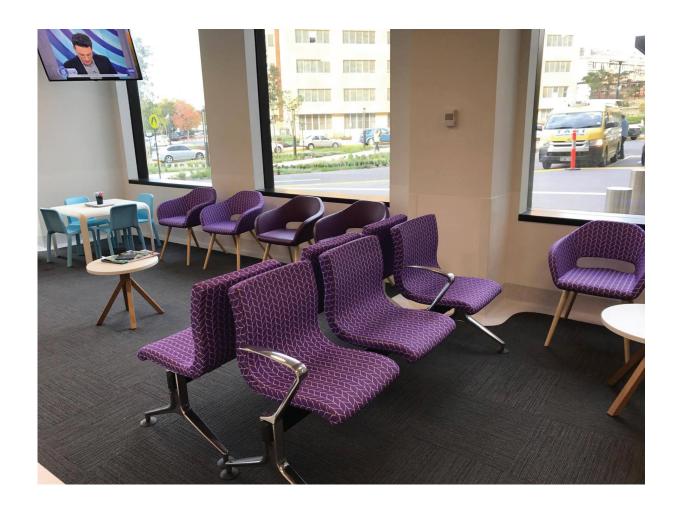

| page 24 |  |
|                             | Aboriginal Support Services  | page 25 |  |
|                             | Sacred space                 | page 26 |  |
| Со                          | ntact                        | page 27 |  |

#### Introduction

This book is to help you get ready for coming to hospital.

You can look at these photos of different parts of the hospital, so you know what to expect when you visit. This book was made to help people with a disability, but it can be used to help anyone who needs to get ready for coming to hospital.

### Main entrance

### Entrance



### Main entrance

### Front desk



## Main entrance Lifts



#### Entrance



### Triage



### Waiting area



### Children's waiting area



### Front desk



### Waiting area



### Changing room



X-ray



### **Ultrasound**





## Day of Surgery Admissions

#### **Entrance**



## Day of Surgery Admissions

#### Front desk



## Day of Surgery Admissions

### Waiting area



# Hospital ward

### Staff station



# Hospital ward

### Bed



# Hospital ward Call bell



## Hospital ward

### Patient entertainment system



## Hospital ward

### Pathology staff



# Hospital ward Pathology test



# Other areas of the hospital Pharmacy



## Other areas of the hospital

### **Aboriginal Support Services**



# Other areas of the hospital

### Sacred space



### Contact

Bendigo Health 100 Barnard Street Access via Mercy Street Bendigo Victoria 3550

Postal address: PO Box 126, Bendigo

Victoria 3552

Phone: 03 5454 6000

Email: info@bendigohealth.org.au

In a