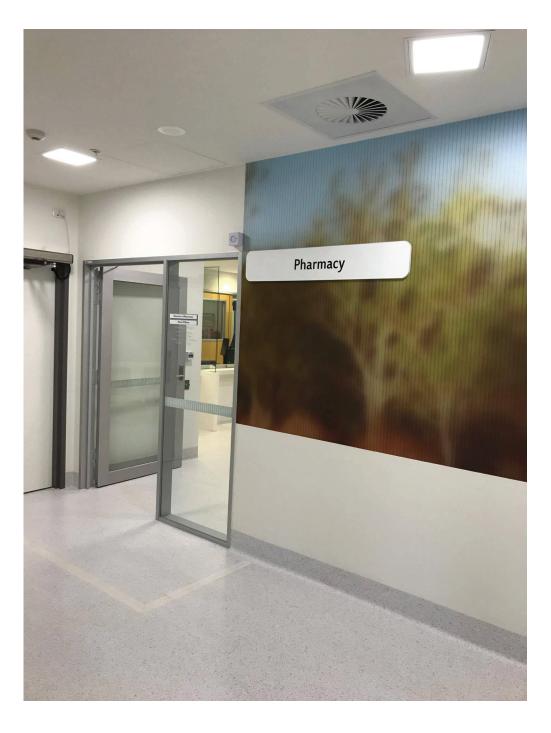

help people with a disability, but it can be used to help anyone who needs to get ready for coming to hospital.

### Main entrance

### Entrance



### Main entrance

### Front desk



## Main entrance Lifts



#### Entrance



### Triage



### Waiting area



### Children's waiting area



### Front desk



### Waiting area



### Changing room



X-ray



### **Ultrasound**





## Day of Surgery Admissions

#### **Entrance**



## Day of Surgery Admissions

#### Front desk



## Day of Surgery Admissions

### Waiting area



# Hospital ward

### Staff station



# Hospital ward

### Bed



# Hospital ward Call bell



## Hospital ward

### Patient entertainment system



## Hospital ward

### Pathology staff



# Hospital ward Pathology test



# Other areas of the hospital Pharmacy



## Other areas of the hospital

### **Aboriginal Support Services**



# Other areas of the hospital

### Sacred space



### Contact

Bendigo Health 100 Barnard Street Access via Mercy Street Bendigo Victoria 3550

Postal address: PO Box 126, Bendigo

Victoria 3552

Phone: 03 5454 6000

Email: info@bendigohealth.org.au

In a medical emergency telephone 000 and ask for an ambulance