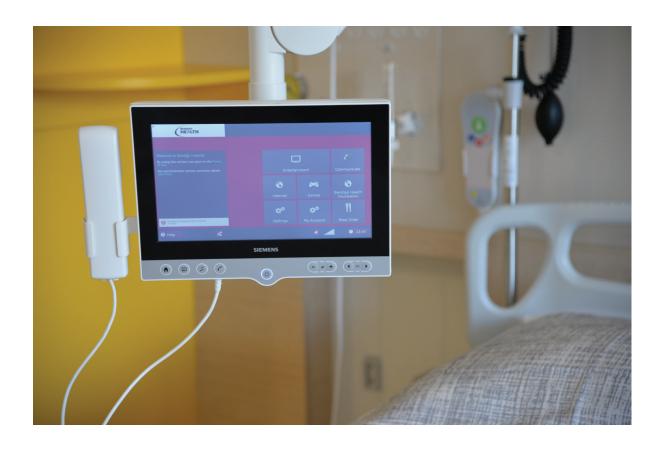

at these photos of different parts of the hospital, so you know what to expect when you visit. This book was made to help people with a disability, but it can be used to help anyone who needs to get ready for coming to hospital.

### Main entrance

### Entrance



### Main entrance

### Front desk



## Main entrance Lifts



#### Entrance



### Triage



### Waiting area



### Children's waiting area



### Front desk



### Waiting area



### Changing room



X-ray



### **Ultrasound**





## Day of Surgery Admissions

#### **Entrance**



## Day of Surgery Admissions

#### Front desk



## Day of Surgery Admissions

### Waiting area



# Hospital ward

### Staff station



# Hospital ward

### Bed



# Hospital ward Call bell



## Hospital ward

### Patient entertainment system



## Hospital ward

### Pathology staff



# Hospital ward Pathology test



# Other areas of the hospital Pharmacy



## Other areas of the hospital

### **Aboriginal Support Services**



# Other areas of the hospital

### Sacred space



### Contact

Bendigo Health 100 Barnard Street Access via Mercy Street Bendigo Victoria 3550

Postal address: PO Box 126, Bendigo

Victoria 3552

Phone: 03 5454 6000

Email: info@bendigohealth.org.au

In a medical emergency telephone 000 and ask for an ambulance