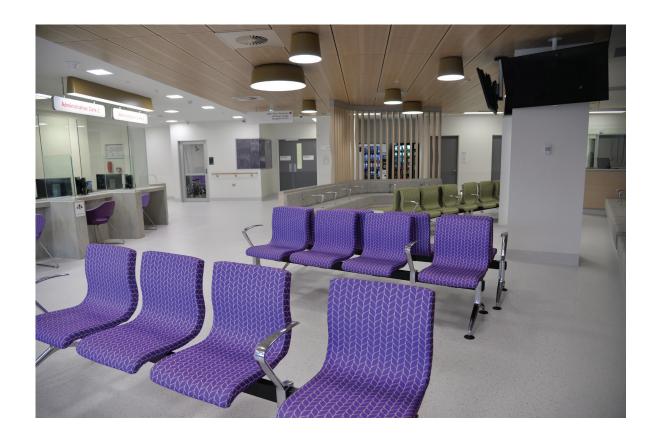

|         |  |
|                             | Pharmacy                     | page 24 |  |
|                             | Aboriginal Support Services  | page 25 |  |
|                             | Sacred space                 | page 26 |  |
| Со                          | ntact                        | page 27 |  |

#### Introduction

This book is to help you get ready for coming to hospital.

You can look at these photos of different parts of the hospital, so you know what to expect when you visit. This book was made to help people with a disability, but it can be used to help anyone who needs to get ready for coming to hospital.

### Main entrance

### Entrance



### Main entrance

### Front desk



## Main entrance Lifts



#### Entrance



### Triage



### Waiting area



### Children's waiting area



### Front desk



### Waiting area



### Changing room



X-ray



### **Ultrasound**





## Day of Surgery Admissions

#### **Entrance**



## Day of Surgery Admissions

#### Front desk



## Day of Surgery Admissions

### Waiting area



# Hospital ward

### Staff station



# Hospital ward

### Bed



# Hospital ward Call bell



## Hospital ward

### Patient entertainment system



## Hospital ward

### Pathology staff



# Hospital ward Pathology test



# Other areas of the hospital Pharmacy



## Other areas of the hospital

### **Aboriginal Support Services**



# Other areas of the hospital

### Sacred space



### Contact

Bendigo Health 100 Barnard Street Access via Mercy Street Bendigo Victoria 3550

Postal address: PO Box 126, Bendigo

Victor